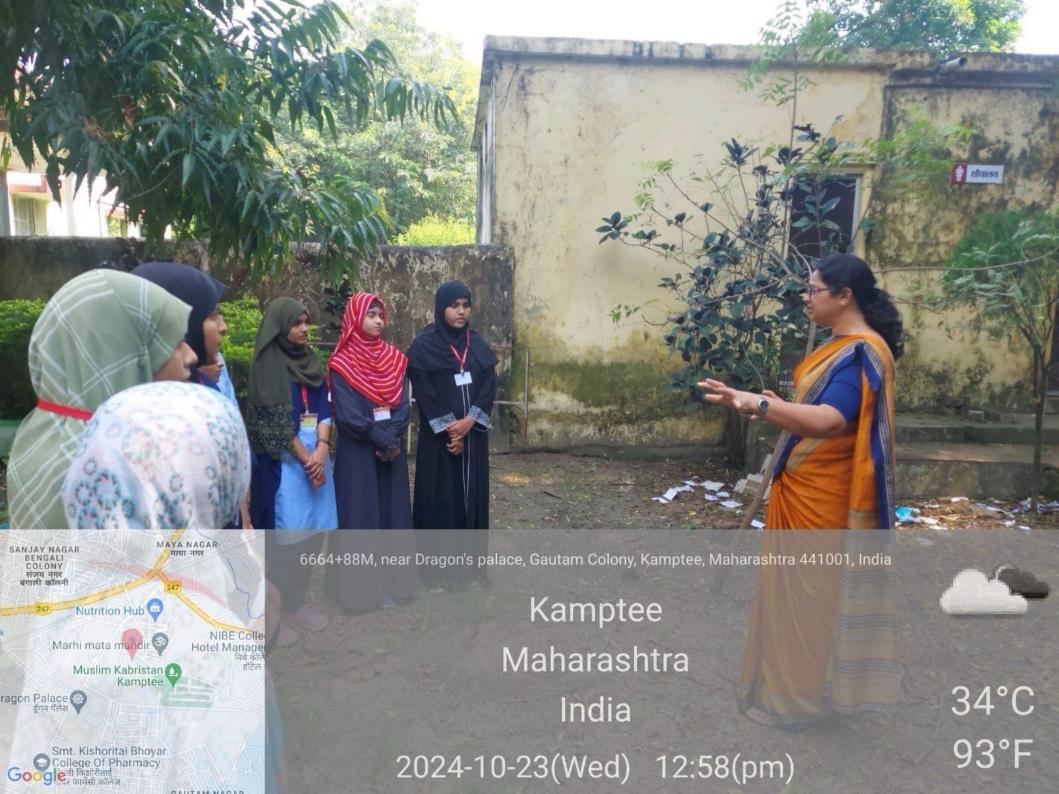

## A workshop on VERMICOMPOSTING an Ecofriendly Farmers Project

organized by department of Zoology on 24<sup>th</sup> January 2024. An Expert Prof. Dr.Ashok A Wankhede from Tayawade College delivered an informative lecture and elaborate that how Vermicomposting is ecofriendly project for farmers, its importance, Money earning and job oriented. Head, department of Zoology Nitin P Meshram said that this project should be taken to the field and farm by students so that farmers will earn money forever. He also said that students will get all kind of help from the department. Our supporting staff Shri. Sachin Sayam provided all kinds of help for the workshop. Dr. A V Ramteke delivered vote of thanks. Workshop became successful under the guidance of our principal Prof. Dr. Vinay Chavan, Vice Principal Prof. Dr. Manish Chakravarti and teaching and non teaching staff of our college. 100 students of Science, Arts and Commerce faculty participated in the workshop.