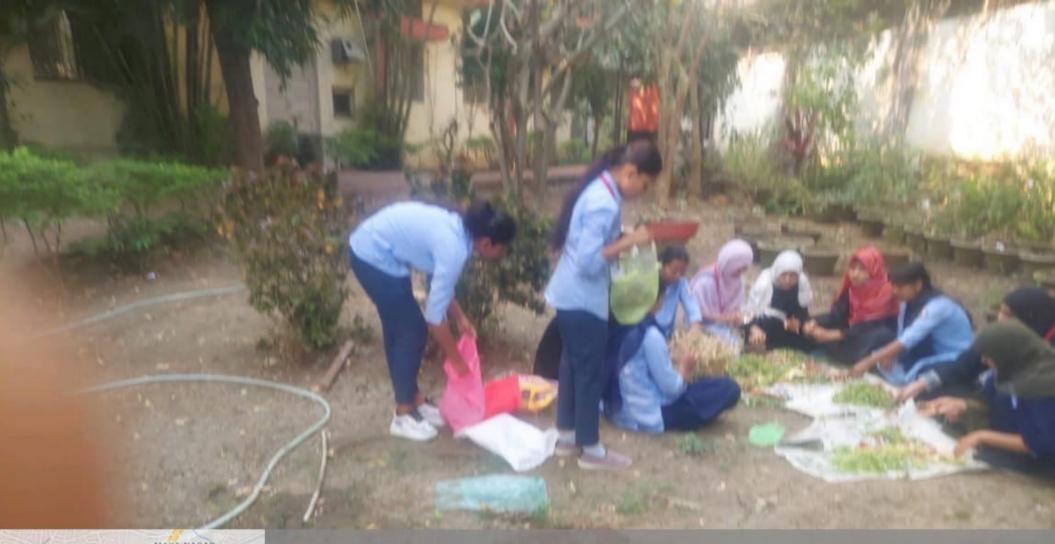

## A workshop on VERMICOMPOSTING an Ecofriendly Farmers Project

organized by department of Zoology on 24<sup>th</sup> January 2024. An Expert Prof. Dr.Ashok A Wankhede from Tayawade College delivered an informative lecture and elaborate that how Vermicomposting is ecofriendly project for farmers, its importance, Money earning and job oriented. Head, department of Zoology Nitin P Meshram said that this project should be taken to the field and farm by students so that farmers will earn money forever. He also said that students will get all kind of help from the department. Our supporting staff Shri. Sachin Sayam provided all kinds of help for the workshop. Dr. A V Ramteke delivered vote of thanks. Workshop became successful under the guidance of our principal Prof. Dr. Vinay Chavan, Vice Principal Prof. Dr. Manish Chakravarti and teaching and non teaching staff of our college. 100 students of Science, Arts and Commerce faculty participated in the workshop.