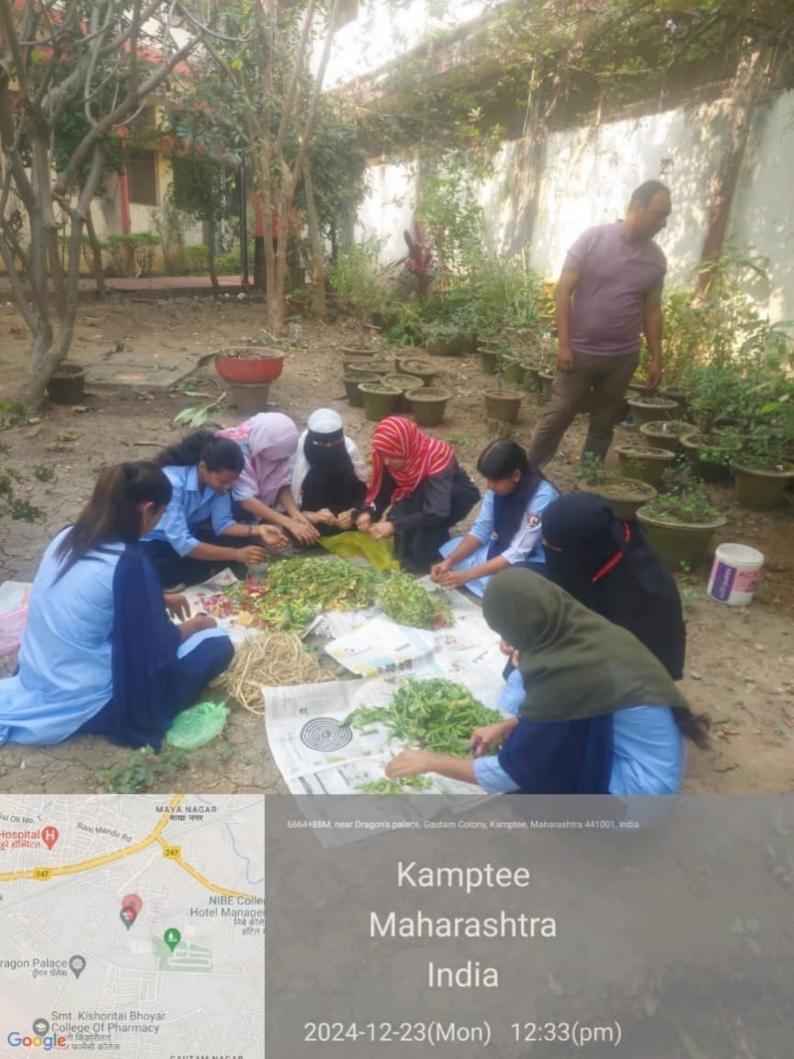

#### Workshop on VERMICOMPOSTING an Ecofriendly Farmers Project

## A workshop on VERMICOMPOSTING an Ecofriendly Farmers Project

organized by department of Zoology on 24<sup>th</sup> January 2024. An Expert Prof. Dr.Ashok A Wankhede from Tayawade College delivered an informative lecture and elaborate that how Vermicomposting is ecofriendly project for farmers, its importance, Money earning and job oriented. Head, department of Zoology Nitin P Meshram said that this project should be taken to the field and farm by students so that farmers will earn money forever. He also said that students will get all kind of help from the department. Our supporting staff Shri. Sachin Sayam provided all kinds of help for the workshop. Dr. A V Ramteke delivered vote of thanks. Workshop became successful under the guidance of our principal Prof. Dr. Vinay Chavan, Vice Principal Prof. Dr. Manish Chakravarti and teaching and non teaching staff of our college. 100 students of Science, Arts and Commerce faculty participated in the workshop.