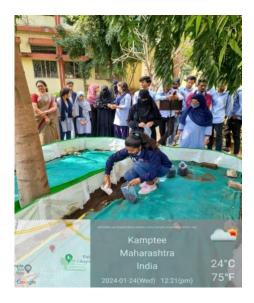

#### **VERMICOMPOSTING - an Eco-friendly Farmers Project**

The following programmes are conducted under the aegis of Vermicomposting - an Ecofriendly Farmers Project

- 1. A Workshop on Vermicomposting an Eco-friendly Farmers Project
- 2. Hands on Training to students on Vermicomposting by Department of Zoology

#### Workshop on VERMICOMPOSTING an Ecofriendly Farmers Project