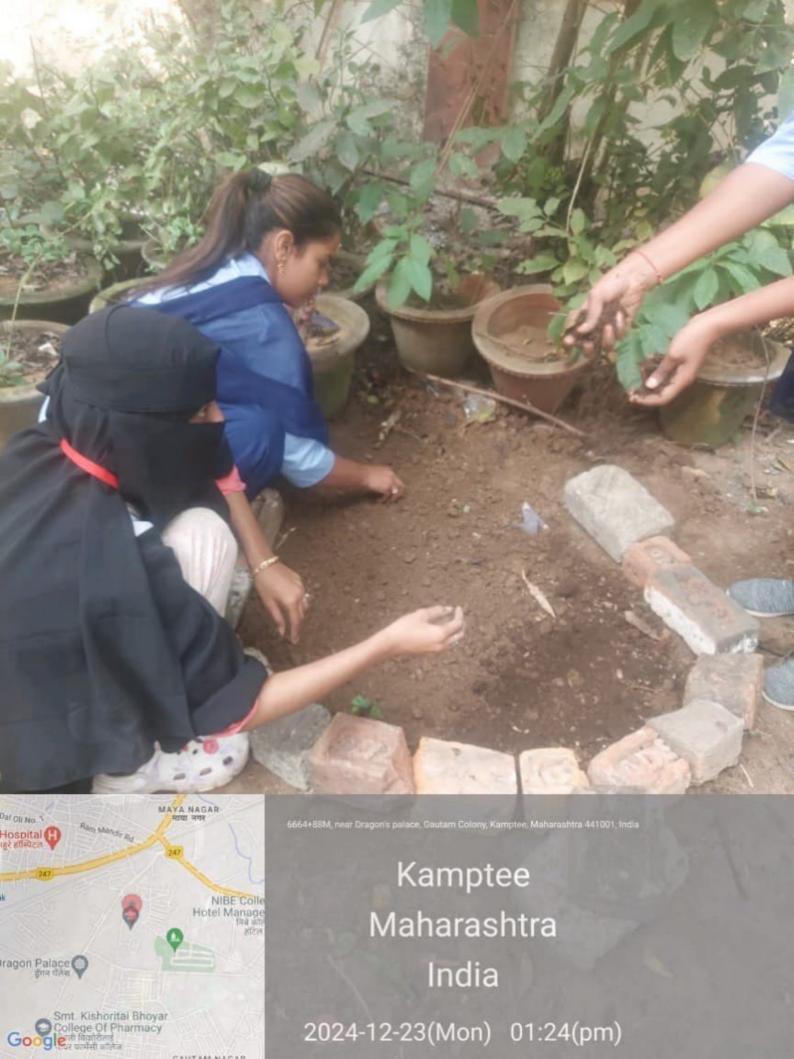

#### Workshop on VERMICOMPOSTING an Ecofriendly Farmers Project

## A workshop on VERMICOMPOSTING an Ecofriendly Farmers Project

organized by department of Zoology on 24<sup>th</sup> January 2024. An Expert Prof. Dr.Ashok A Wankhede from Tayawade College delivered an informative lecture and elaborate that how Vermicomposting is ecofriendly project for farmers, its importance, Money earning and job oriented. Head, department of Zoology Nitin P Meshram said that this project should be taken to the field and farm by students so that farmers will earn money forever. He also said that students will get all kind of help from the department. Our supporting staff Shri. Sachin Sayam provided all kinds of help for the workshop. Dr. A V Ramteke delivered vote of thanks. Workshop became successful under the guidance of our principal Prof. Dr. Vinay Chavan, Vice Principal Prof. Dr. Manish Chakravarti and teaching and non teaching staff of our college. 100 students of Science, Arts and Commerce faculty participated in the workshop.