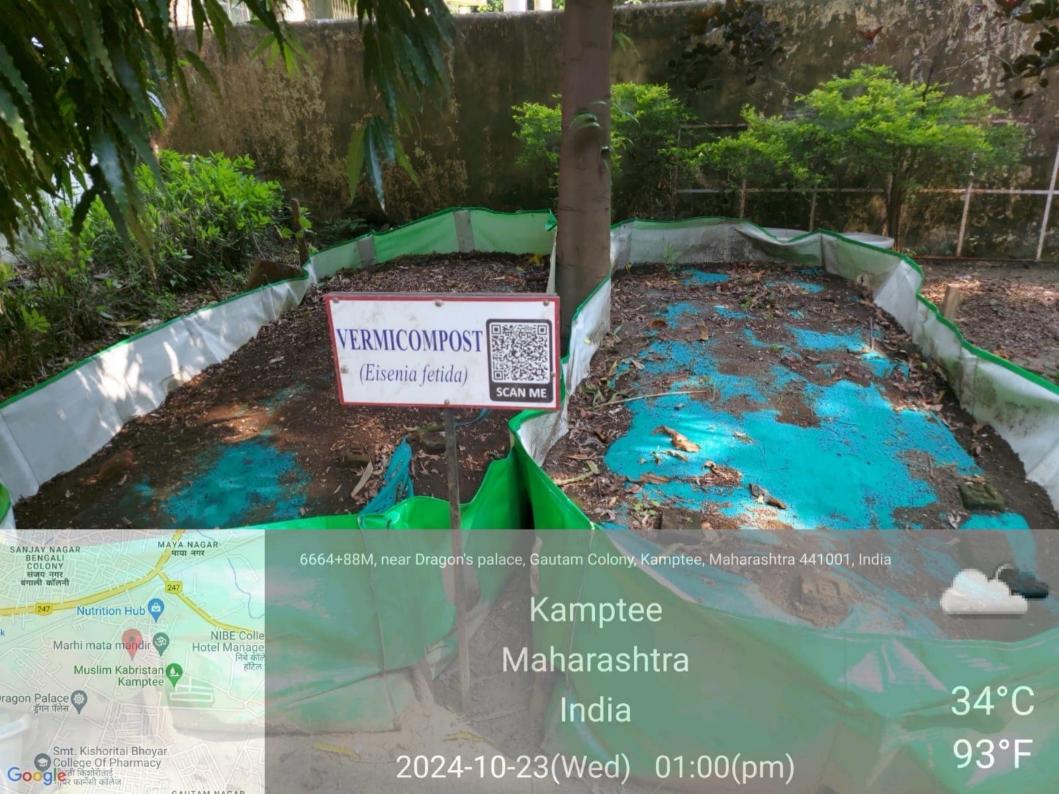

#### **VERMICOMPOSTING - an Eco-friendly Farmers Project**

The following programmes are conducted under the aegis of Vermicomposting - an Ecofriendly Farmers Project

- 1. A Workshop on Vermicomposting an Eco-friendly Farmers Project
- 2. Hands on Training to students on Vermicomposting by Department of Zoology

## A workshop on VERMICOMPOSTING an Ecofriendly Farmers Project

organized by department of Zoology on 24<sup>th</sup> January 2024. An Expert Prof. Dr.Ashok A Wankhede from Tayawade College delivered an informative lecture and elaborate that how Vermicomposting is ecofriendly project for farmers, its importance, Money earning and job oriented. Head, department of Zoology Nitin P Meshram said that this project should be taken to the field and farm by students so that farmers will earn money forever. He also said that students will get all kind of help from the department. Our supporting staff Shri. Sachin Sayam provided all kinds of help for the workshop. Dr. A V Ramteke delivered vote of thanks. Workshop became successful under the guidance of our principal Prof. Dr. Vinay Chavan, Vice Principal Prof. Dr. Manish Chakravarti and teaching and non teaching staff of our college. 100 students of Science, Arts and Commerce faculty participated in the workshop.