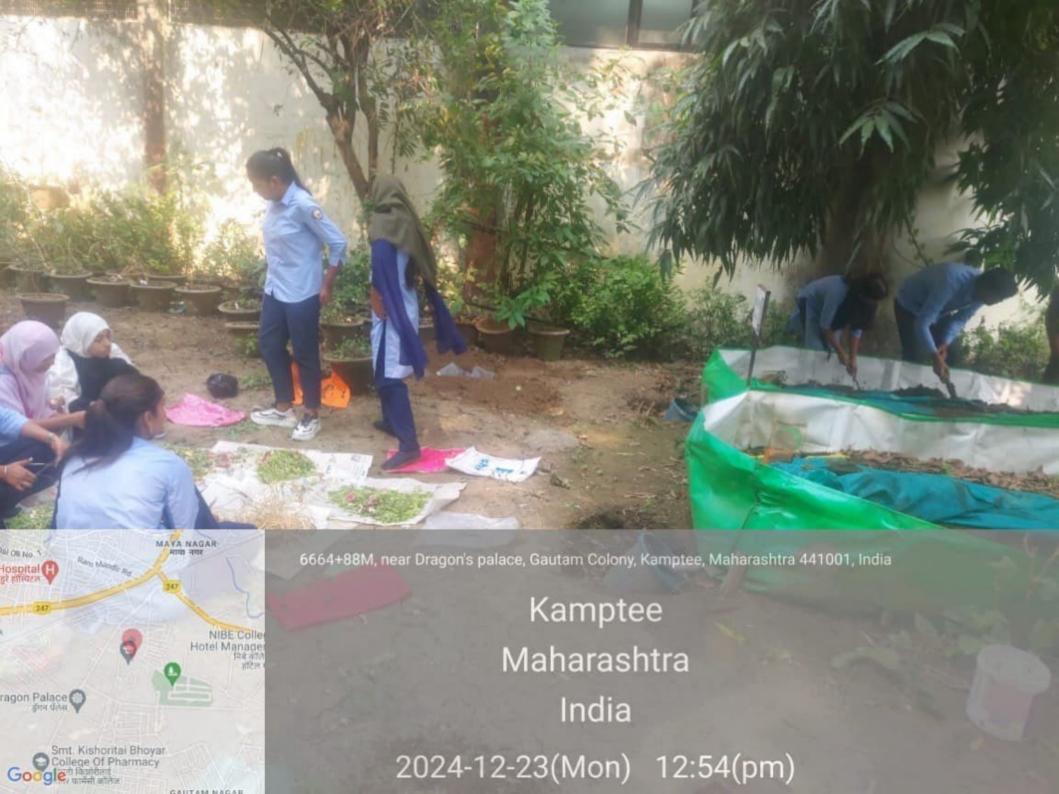

#### **VERMICOMPOSTING - an Eco-friendly Farmers Project**

The following programmes are conducted under the aegis of Vermicomposting - an Ecofriendly Farmers Project

- 1. A Workshop on Vermicomposting an Eco-friendly Farmers Project
- 2. Hands on Training to students on Vermicomposting by Department of Zoology

## A workshop on VERMICOMPOSTING an Ecofriendly Farmers Project

organized by department of Zoology on 24<sup>th</sup> January 2024. An Expert Prof. Dr.Ashok A Wankhede from Tayawade College delivered an informative lecture and elaborate that how Vermicomposting is ecofriendly project for farmers, its importance, Money earning and job oriented. Head, department of Zoology Nitin P Meshram said that this project should be taken to the field and farm by students so that farmers will earn money forever. He also said that students will get all kind of help from the department. Our supporting staff Shri. Sachin Sayam provided all kinds of help for the workshop. Dr. A V Ramteke delivered vote of thanks. Workshop became successful under the guidance of our principal Prof. Dr. Vinay Chavan, Vice Principal Prof. Dr. Manish Chakravarti and teaching and non teaching staff of our college. 100 students of Science, Arts and Commerce faculty participated in the workshop.