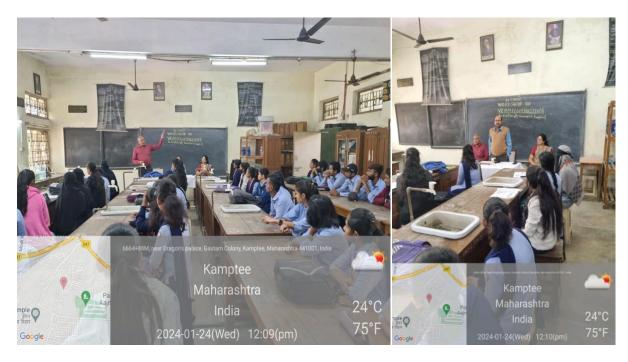

## A workshop on VERMICOMPOSTING an Ecofriendly Farmers Project

organized by department of Zoology on 24<sup>th</sup> January 2024. An Expert Prof. Dr.Ashok A Wankhede from Tayawade College delivered an informative lecture and elaborate that how Vermicomposting is ecofriendly project for farmers, its importance, Money earning and job oriented. Head, department of Zoology Nitin P Meshram said that this project should be taken to the field and farm by students so that farmers will earn money forever. He also said that students will get all kind of help from the department. Our supporting staff Shri. Sachin Sayam provided all kinds of help for the workshop. Dr. A V Ramteke delivered vote of thanks. Workshop became successful under the guidance of our principal Prof. Dr. Vinay Chavan, Vice Principal Prof. Dr. Manish Chakravarti and teaching and non teaching staff of our college. 100 students of Science, Arts and Commerce faculty participated in the workshop.