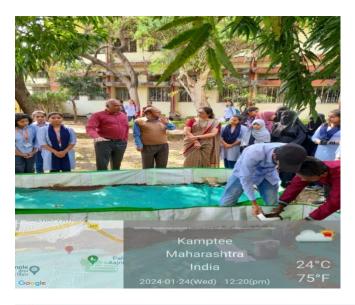

#### **VERMICOMPOSTING - an Eco-friendly Farmers Project**

The following programmes are conducted under the aegis of Vermicomposting - an Ecofriendly Farmers Project

- 1. A Workshop on Vermicomposting an Eco-friendly Farmers Project
- 2. Hands on Training to students on Vermicomposting by Department of Zoology

#### Workshop on VERMICOMPOSTING an Ecofriendly Farmers Project