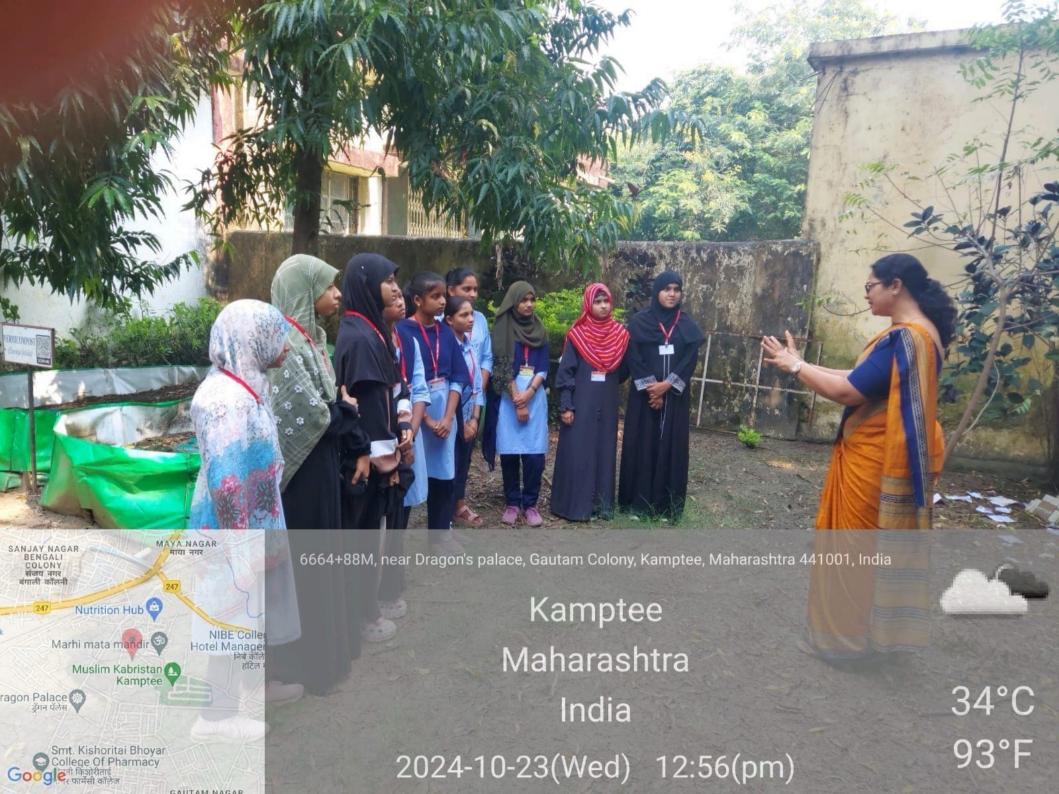

## A workshop on VERMICOMPOSTING an Ecofriendly Farmers Project

organized by department of Zoology on 24<sup>th</sup> January 2024. An Expert Prof. Dr.Ashok A Wankhede from Tayawade College delivered an informative lecture and elaborate that how Vermicomposting is ecofriendly project for farmers, its importance, Money earning and job oriented. Head, department of Zoology Nitin P Meshram said that this project should be taken to the field and farm by students so that farmers will earn money forever. He also said that students will get all kind of help from the department. Our supporting staff Shri. Sachin Sayam provided all kinds of help for the workshop. Dr. A V Ramteke delivered vote of thanks. Workshop became successful under the guidance of our principal Prof. Dr. Vinay Chavan, Vice Principal Prof. Dr. Manish Chakravarti and teaching and non teaching staff of our college. 100 students of Science, Arts and Commerce faculty participated in the workshop.