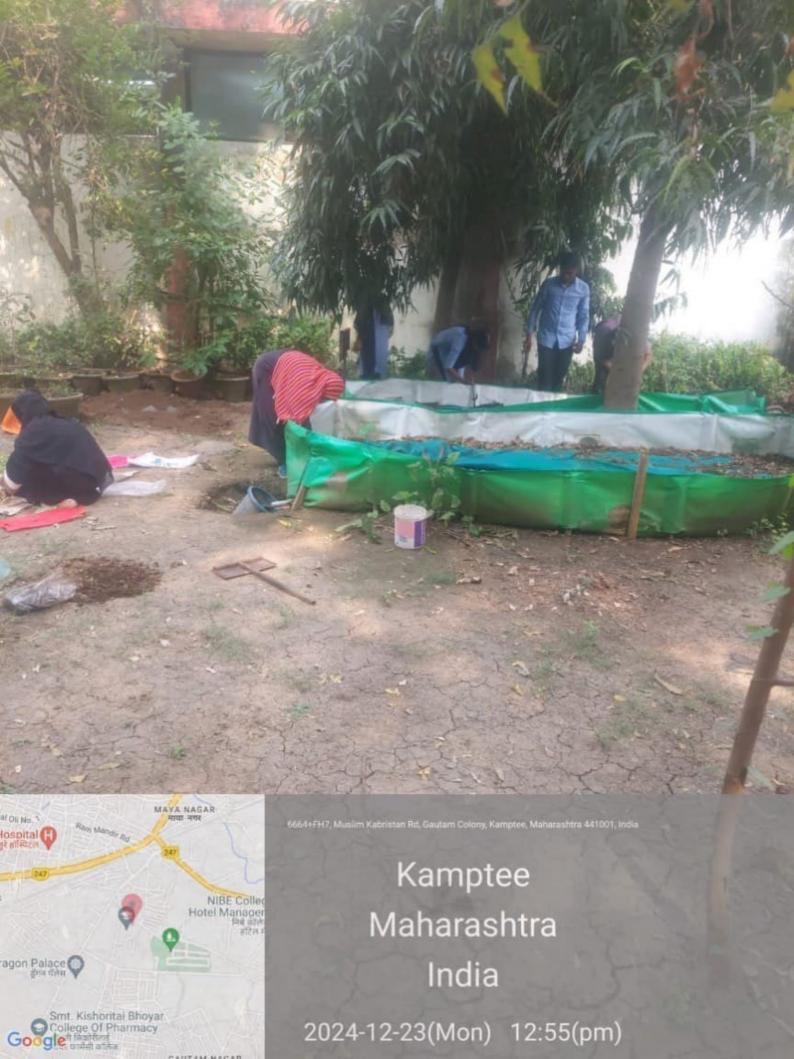

#### **VERMICOMPOSTING - an Eco-friendly Farmers Project**

The following programmes are conducted under the aegis of Vermicomposting - an Ecofriendly Farmers Project

- 1. A Workshop on Vermicomposting an Eco-friendly Farmers Project
- 2. Hands on Training to students on Vermicomposting by Department of Zoology

## A workshop on VERMICOMPOSTING an Ecofriendly Farmers Project

organized by department of Zoology on 24<sup>th</sup> January 2024. An Expert Prof. Dr.Ashok A Wankhede from Tayawade College delivered an informative lecture and elaborate that how Vermicomposting is ecofriendly project for farmers, its importance, Money earning and job oriented. Head, department of Zoology Nitin P Meshram said that this project should be taken to the field and farm by students so that farmers will earn money forever. He also said that students will get all kind of help from the department. Our supporting staff Shri. Sachin Sayam provided all kinds of help for the workshop. Dr. A V Ramteke delivered vote of thanks. Workshop became successful under the guidance of our principal Prof. Dr. Vinay Chavan, Vice Principal Prof. Dr. Manish Chakravarti and teaching and non teaching staff of our college. 100 students of Science, Arts and Commerce faculty participated in the workshop.