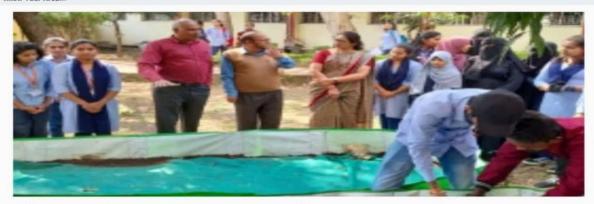

#### **VERMICOMPOSTING - an Eco-friendly Farmers Project**

The following programmes are conducted under the aegis of Vermicomposting - an Ecofriendly Farmers Project

- 1. A Workshop on Vermicomposting an Eco-friendly Farmers Project
- 2. Hands on Training to students on Vermicomposting by Department of Zoology

#### Workshop on VERMICOMPOSTING an Ecofriendly Farmers Project